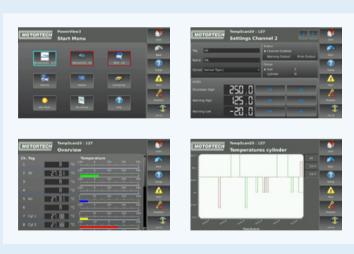

ts against transient surges and short circuits and is isolated from thermocouple inputs.
- Open circuit, frozen data, over or under temperature and high temperature shutdown detection
- 9 32 VDC power supply
- -40 °C up to 85 °C (-40 °F up to 185 °F) operating temperature
- CSA certified (Class I, Div. 2, Group A, B, C, D; T4)

## Interfaces

• CAN Bus 2.0b (CANopen protocol)

#### Housing

- Rugged aluminum housing, stainless steel end plates, neoprene gaskets
- Protected against 95% humidity non-condensing, 30 °C to 60 °C (86 °F to 140 °F)
- Protection class IP65
- 145.30 x 149.00 x 73.00 mm (5.72 x 5.86 x 2.87") L x W x H
- Weight 1.00 kg (2.2 lbs)
- Vibration 8 G for a rail mounted and vibration isolated device





## System Overview



## Visualisation through PowerView3 HMI Module





## **Ordering Information**

| P/N          | Figure | Description                                                                                                                                                          | -