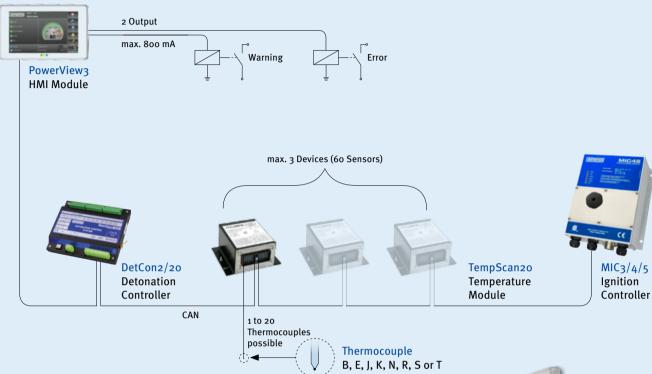

## System Overview

## TempScan20 MOTORTECH Temperature Module with 20 Channels

The TempScan20 temperature module monitors up to 20 thermocouples and provides the temperature information to the PowerView3 HMI module via CANopen.